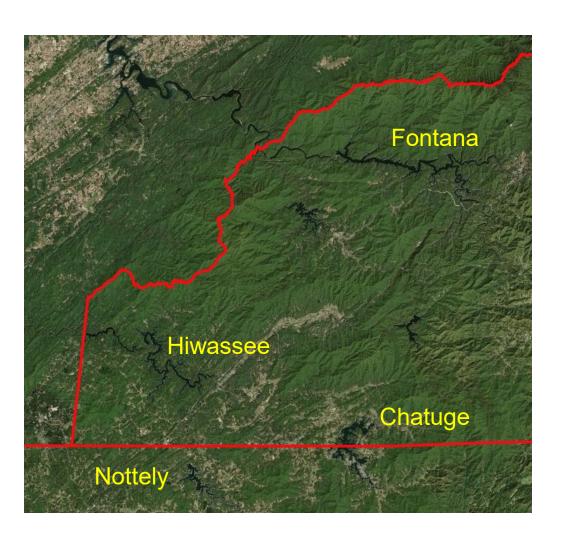

#### **2019 Reservoir Elevations**

#### **Four Storage Reservoirs:**

Fontana Hiwassee Chatuge Nottely

#### **Reservoir Elevations:**

Daily reservoir elevations in 2019 were within or above normal operating ranges.