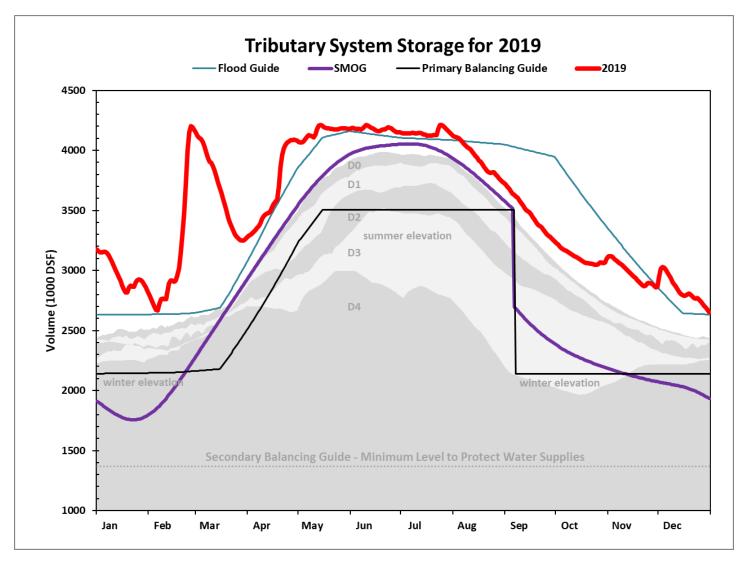

#### 2019 System Storage

#### **Reservoir Elevations:**

Daily reservoir elevations in 2019 were within or above normal operating ranges.