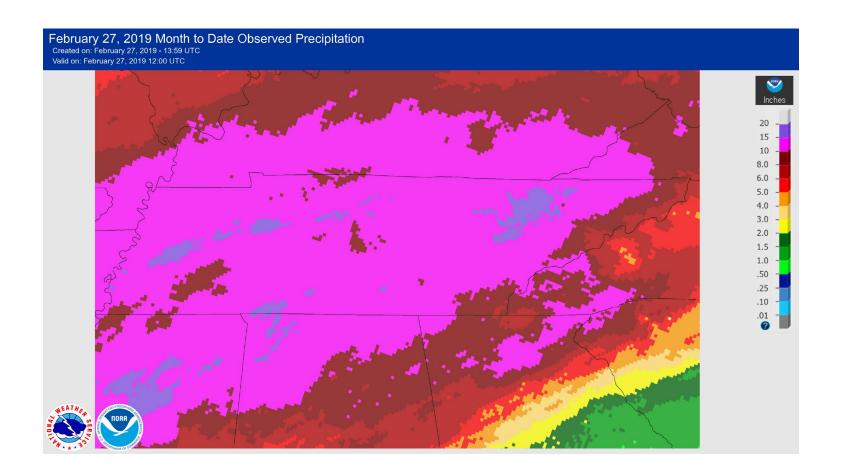

#### 2019 Rainfall – Tennessee River Basin

Wettest February on record – 11.61"

Flash drought in September – 0.58"