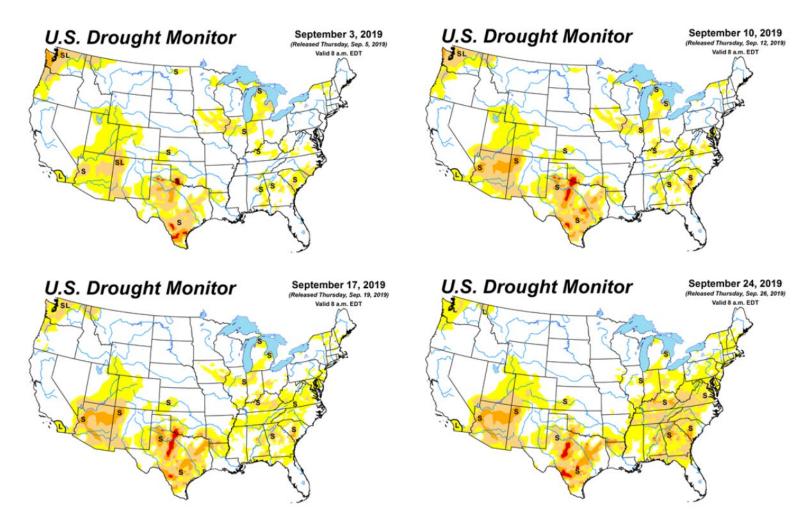

#### 2019 Rainfall – Tennessee River Basin

Wettest February on record – 11.61"

Flash drought in September – 0.58"