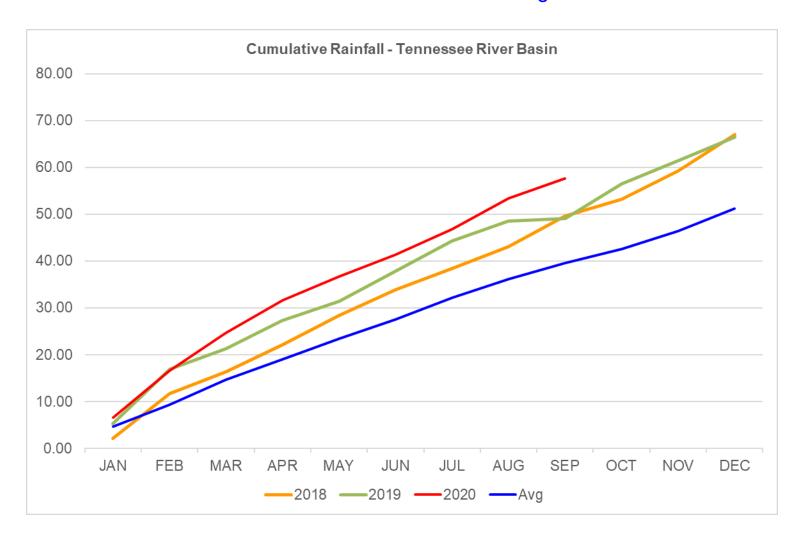

#### 2019 Rainfall – Tennessee River Basin

Wettest February on record – 11.61"

Flash drought in September – 0.58"

#### 2019 Rainfall – Tennessee River Basin

Second wettest year on record

#### 2020 Rainfall - Tennessee River Basin

12 Consecutive Months of Above Average Rainfall