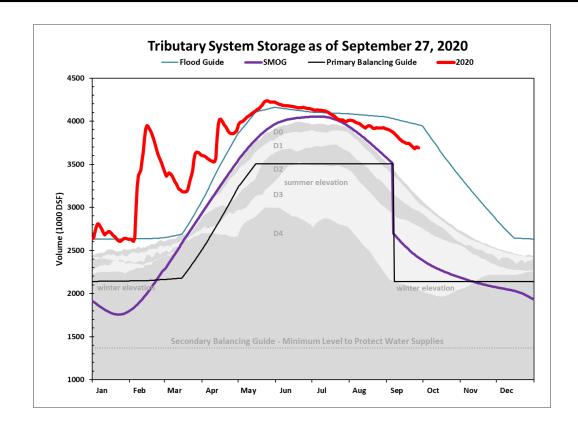

# Tributary System Storage: 117.9 % of Normal

| CYTD Observed Rainfall vs. Normal |                  |                |               |  |
|-----------------------------------|------------------|----------------|---------------|--|
| Location                          | Observed<br>(in) | Normal<br>(in) | Normal<br>(%) |  |
| Above Chatt                       | 56.24            | 35.81          | 157.05%       |  |
| Below Chatt                       | 59.07            | 42.24          | 139.83%       |  |
| System                            | 57.60            | 38.92          | 147.99%       |  |

| Reservoir |          |
|-----------|----------|
|           | Fontana  |
|           | Chatuge  |
|           | Nottely  |
|           | Hiwassee |

Daily reservoir elevations have been within or above normal operating zones this calendar year.