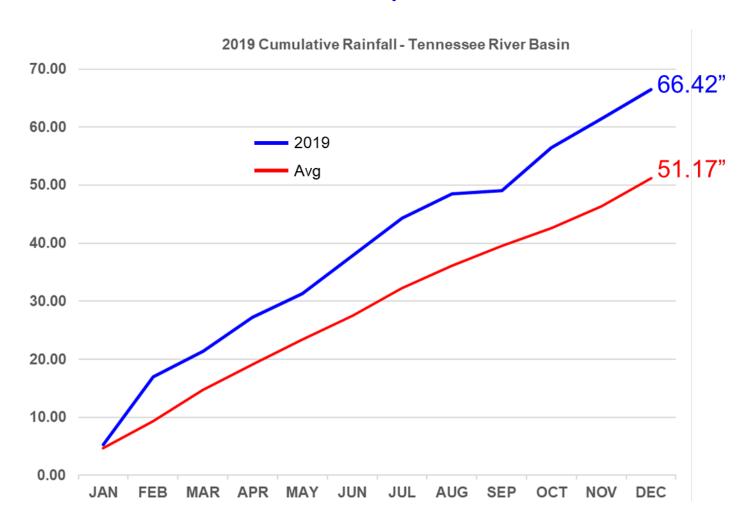

# **TENNESSEE VALLEY AUTHORITY**

### SYSTEM STATUS



2019 Summary

#### 2019 Rainfall – Tennessee River Basin

Wettest February on record – 11.61"





Flash drought in September – 0.58"



#### 2019 Rainfall – Tennessee River Basin

Second wettest year on record



#### 2019 System Storage



#### **2019 Reservoir Elevations**



#### **Four Storage Reservoirs:**

Fontana Hiwassee Chatuge Nottely

#### **Reservoir Elevations:**

Daily reservoir elevations in 2019 were within or above normal operating ranges.



## **TENNESSEE VALLEY AUTHORITY**

### SYSTEM STATUS



**2020 To Date** 







# Tributary System Storage: 117.9 % of Normal

| CYTD Observed Rainfall vs. Normal |                  |                |               |  |
|-----------------------------------|------------------|----------------|---------------|--|
| Location                          | Observed<br>(in) | Normal<br>(in) | Normal<br>(%) |  |
| Above Chatt                       | 56.24            | 35.81          | 157.05%       |  |
| Below Chatt                       | 59.07